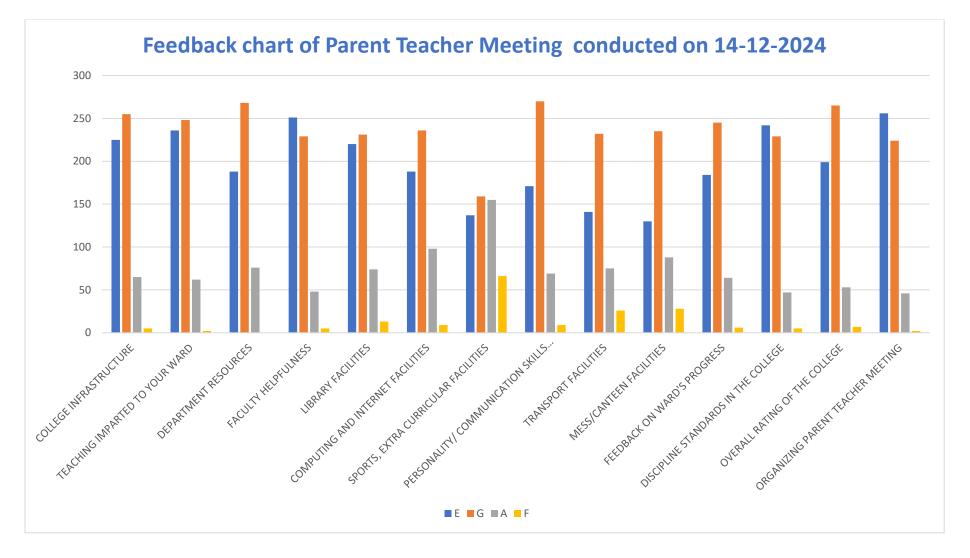

### **Summary of Parent Teacher Meeting held on 14-12-2024**

| S. NO | CRITERIA/ COMMENT                                        | E   | G   | Α   | F  |
|-------|----------------------------------------------------------|-----|-----|-----|----|
| 1     | COLLEGE INFRASTRUCTURE                                   | 225 | 255 | 65  | 5  |
| 2     | TEACHING IMPARTED TO YOUR WARD                           | 236 | 248 | 62  | 2  |
| 3     | DEPARTMENT RESOURCES                                     | 188 | 268 | 76  | 0  |
| 4     | FACULTY HELPFULNESS                                      | 251 | 229 | 48  | 5  |
| 5     | LIBRARY FACILITIES                                       | 220 | 231 | 74  | 13 |
| 6     | COMPUTING AND INTERNET FACILITIES                        | 188 | 236 | 98  | 9  |
| 7     | SPORTS, EXTRA CURRICULAR FACILITIES                      | 137 | 159 | 155 | 66 |
| 8     | PERSONALITY/ COMMUNICATION SKILLS DEVELOPMENT FACILITIES | 171 | 270 | 69  | 9  |
| 9     | TRANSPORT FACILITIES                                     | 141 | 232 | 75  | 26 |
| 10    | MESS/CANTEEN FACILITIES                                  | 130 | 235 | 88  | 28 |
| 11    | FEEDBACK ON WARD'S PROGRESS                              | 184 | 245 | 64  | 6  |
| 12    | DISCIPLINE STANDARDS IN THE COLLEGE                      | 242 | 229 | 47  | 5  |
| 13    | OVERALL RATING OF THE COLLEGE                            | 199 | 265 | 53  | 7  |
| 14    | ORGANIZING PARENT TEACHER MEETING                        | 256 | 224 | 46  | 2  |

#### **E-** Excellent

**G**-Good

**A**-Average

F-Fair

Estd :2005